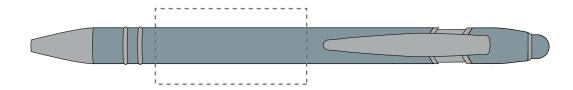

## **PANTONE REFERENCE(S)**

ARTWORK SCALE 100% Rotary Engrave Area: 40mm x 20mm

Product Image for visualisation - colours may vary

## The dashed line is to demonstrate print area and will not appear on your printed item